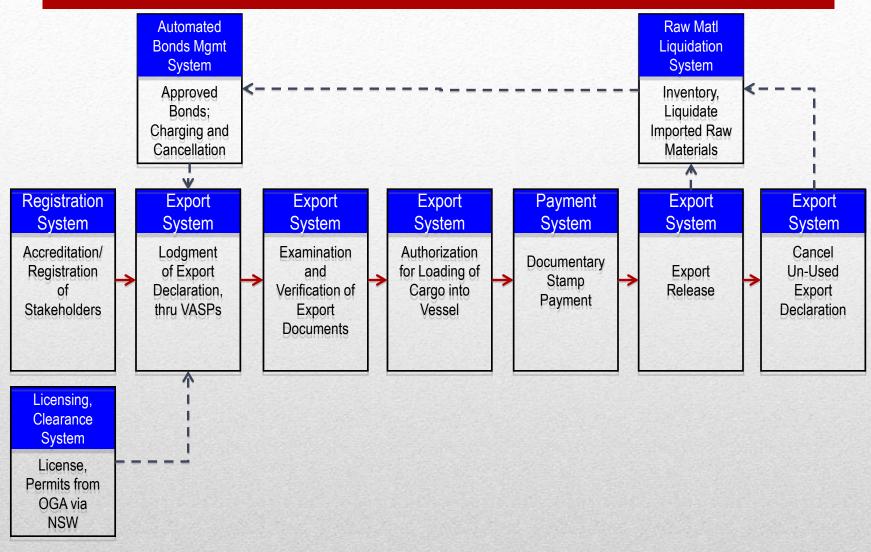

#### BOC E2M Export Procedures

- 1. Online preparation, electronic submission of ED-SAD
- Automated BOC E2M Validation
- 3. BOC Export Division processing of export documents
- 4. Payment for Documentary Stamp
- 5. Inspection and issuance of Authority to Load
- 6. Export Release
- 7. Cancellation of Un-used ED-SAD

### **Exporter Compliance to E2M AEDS**

### **BOC E2M AEDS Process Flow**

- Declarant Name:"Exporter as Declarant"
- Declarant TIN:"111-111-111"
- Address:"For Export Use Only"
- Customs Client No (CCN): BR00007221111