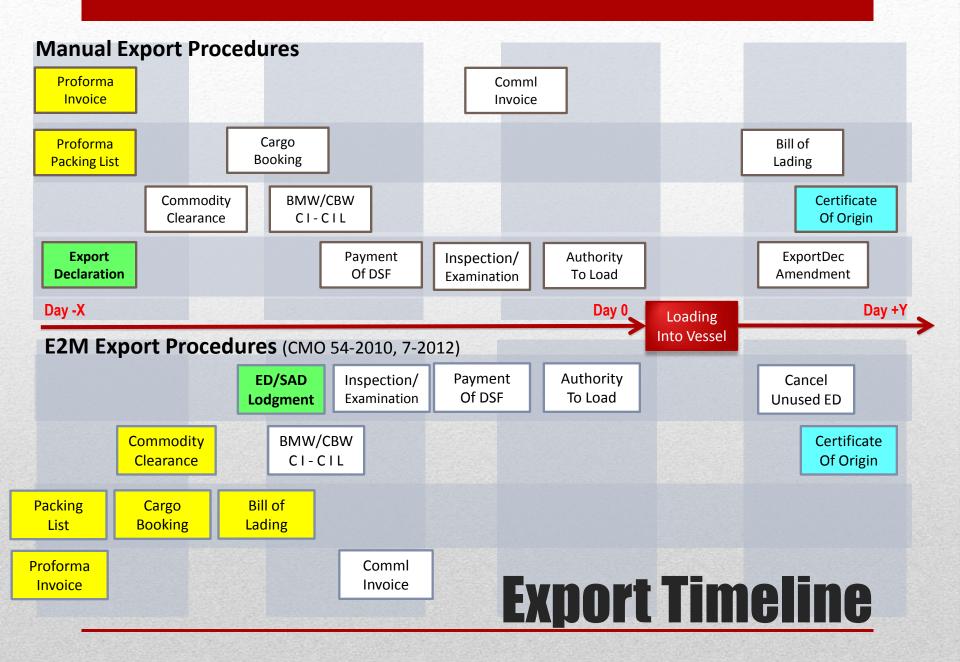

#### From Manual Export Declaration to BOC E2M AEDS

- Requisites
  - CPRS Registration to get the URN thru VASP
  - BRN thru AAB
- Online preparation and submission of the ED-SAD thru VASP
  - Business Name, TIN and HS Code
- System generated ED-SAD, in lieu of DTI Manual ED
- Selectivity Yellow and Red
- Payment of DSF: Auto-debit via AAB thru PASS5 or Cash Payment
- No amendments; new ED/SAD to be lodged
- Effectively, only 15-days validity of ED; ED-SAD un-used after 15 days have to be cancelled

### **Key Changes in ED Procedures**

### From Manual Export Declaration to BOC E2M AEDS

- Some Mandatory Data Elements
  - Exporter Name and 12-digit TIN (Registered with BOC E2M CPRS)
  - Declarant ("Exporter as Declarant" with TIN 111-111-111)
  - Mode of Declaration (eg EX1-1, EX2-2)
  - Valid 11-digit AHTN (HS Code)
  - Bank Reference Number (issued by BOC AAB)
  - Shipping data: Port of Loading, Vessel Name, AWB/BL Number, Container Numbers